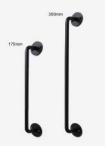

#### **Otis Handles**

#### Available size options:

- 170mm and 300mm
- Can be used either vertically or horizontally.
- 300mm Otis handle can also be used as a towel rail.