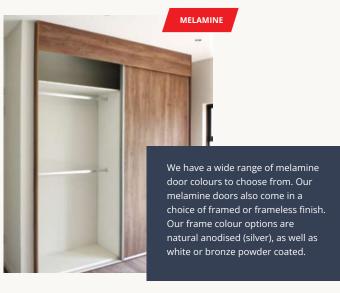

## WARDROBE SLIDING DOORS

Our Standard doors feature a robust roller-and-track mechanism for smooth, effortless opening and closing as well as slim, lowprofile aluminium frames. All our glass and mirror products are fitted with a safety film.

Our standard Sliding Wardrobe doors are available from any one of our major retail partners throughout South Africa. The doors are supplied one (1) per box.

Mirror doors pick up and enhance the existing colour scheme in your room. We offer either a framed mirror or a frameless mirror door. Our frame colour options are either natural anodised (silver), white or bronze powder coated. You also have the option to add a lock to your wardrobe doors.