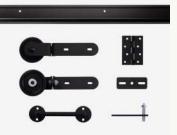

#### Barn Style Sliding Door Track Set

Standard finish options: Black and white.

**Included:** The track (1.9m), two wheels and plates, two end stops, bottom guide, one barn style handle, one slimfit handle, screws, wall plugs, and DIY instructions.

Also available without handles

**Barn Style Sliding Door Wheels and Plates** 

Included: Two barn style door wheels and plates.