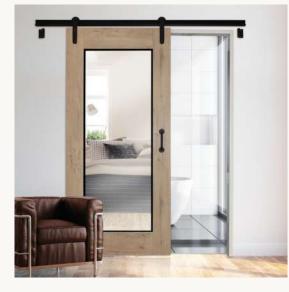

### **Classic Barn Style Sliding Door**

The Classic Barn Style Interior Sliding Door is a rustic yet modern door used for separating spaces within a home, office or commercial space. This door features a sleek sliding mechanism that glides effortlessly along a top-mounted track.

- Fits opening: 813mm x 2032mm
- Door size: 930mm x 2050mm

**Included:** The door, track set, two handles, bottom guide, two anti-jump pins, screws, wall plugs, and DIY instructions.