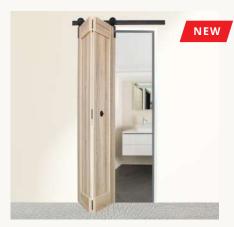

## **Bi-Fold Barn Style Sliding Door**

The Bi-Fold Interior Sliding Door combines modern style with functionality, making it ideal for bedrooms and bathrooms. Its central hinging mechanism allows the panels to fold neatly and efficiently, reducing the need for extra wall space for the track and sliding door.

- Fits opening: 813mm x 2032mm
- Door size: 950mm x 2050mm

Included: The door, track set, handle, two anti-jump pins, screws, wall plugs, and DIY instructions.