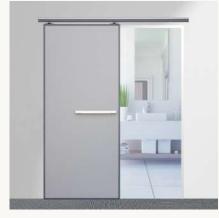

### **Delta Sliding Door**

The Delta Interior Sliding Door offers a modern and space-saving design for your living area, ideal for bedrooms and bathrooms. These doors are exclusively available in a melamine finish option.

- Fits openings: 813mm x 2032mm
- Door size: 930mm x 2050mm

Included: The door, track set, fascia, two handles, screws, wall plugs, and DIY instructions.