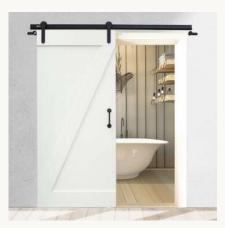

### **Classic Barn Style Sliding Door**

The Classic Barn Style Interior Sliding Door is a rustic yet modern door used for separating spaces within a home, office or commercial space. This door features a sleek sliding mechanism that glides effortlessly along a top-mounted track.

- Fits opening: 813mm x 2032mm
- Door size: 930mm x 2050mm

**Included:** The door, track set, two handles, bottom guide, two anti-jump pins, screws, wall plugs, and DIY instructions.