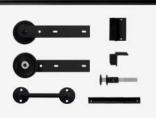

#### Barn Style Sliding Door Track Set

Standard finish options: Black and white.

**Included:** The track (1.9m), two wheels and plates, two end stops, bottom guide, one barn style handle, one slimfit handle, screws, wall plugs, and DIY instructions.

Also available without handles

**Barn Style Sliding Door Wheels and Plates** 

Included: Two barn style door wheels and plates.