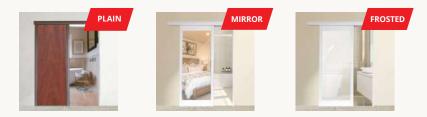

## WARDROBE SLIDING DOORS

Our Standard doors feature a robust roller-and-track mechanism for smooth, effortless opening and closing as well as slim, lowprofile aluminium frames. All our glass and mirror products are fitted with a safety film.

Our standard Sliding Wardrobe doors are available from any one of our major retail partners throughout South Africa. The doors are supplied one (1) per box.

Mirror doors pick up and enhance the existing colour scheme in your room. We offer either a framed mirror or a frameless mirror door. Our frame colour options are either natural anodised (silver), white or bronze powder coated. You also have the option to add a lock to your wardrobe doors.