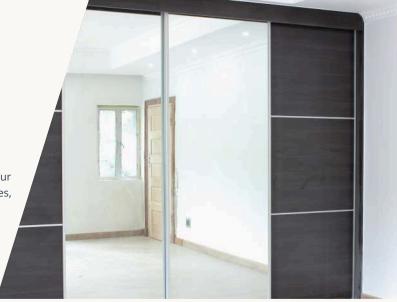

## WARDROBE SLIDING DOORS

Our Standard doors feature a robust roller-and-track mechanism for smooth, effortless opening and closing as well as slim, lowprofile aluminium frames. All our glass and mirror products are fitted with a safety film.

Our standard Sliding Wardrobe doors are available from any one of our major retail partners throughout South Africa. The doors are supplied one (1) per box.

Mirror doors pick up and enhance the existing colour scheme in your room. We offer either a framed mirror or a frameless mirror door. Our frame colour options are either natural anodised (silver), white or bronze powder coated. You also have the option to add a lock to your wardrobe doors.