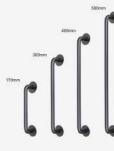

#### **Barn Style Handles**

**Standard finish options:** Black and white.

Available size options:

- 170mm
- 300mm
- 400mm
- 500mm

PAGE 6

The Interior Sliding Door Company

For General Enquiries, Customer Support, Custom Interior Sliding Doors, Wardrobes and Installations