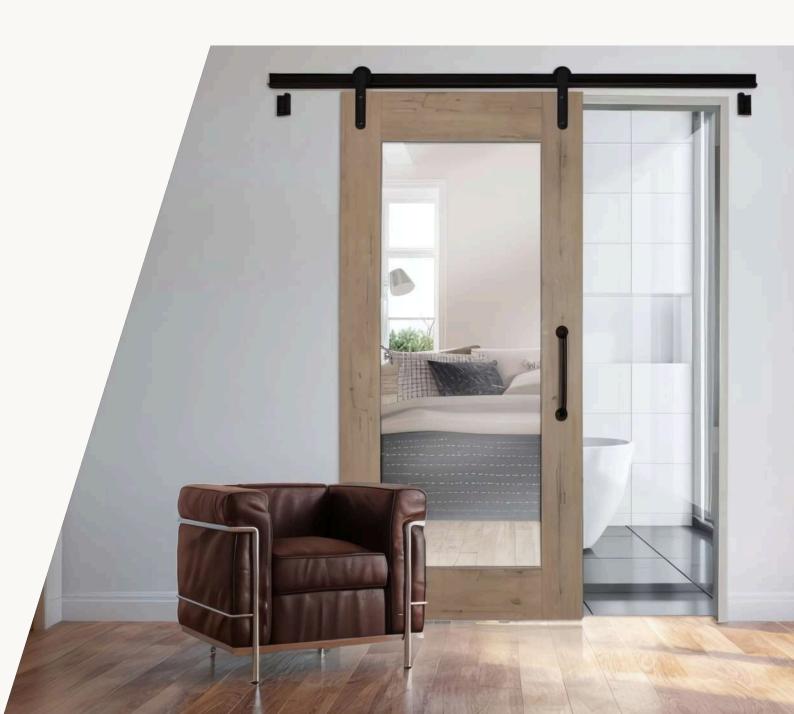

### **Classic Barn Style Sliding Door**

The Classic Barn Style Interior Sliding Door is a rustic yet modern door used for separating spaces within a home, office or commercial space. This door features a sleek sliding mechanism that glides effortlessly along a top-mounted track.

- Fits opening: 813mm x 2032mm
- Door size: 930mm x 2050mm

**Included:** The door, track set, two handles, bottom guide, two anti-jump pins, screws, wall plugs, and DIY instructions.