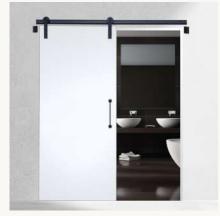

## WARDROBE SLIDING DOORS

Our Standard doors feature a robust roller-and-track mechanism for smooth, effortless opening and closing as well as slim, lowprofile aluminium frames. All our glass and mirror products are fitted with a safety film.

Our standard Sliding Wardrobe doors are available from any one of our major retail partners throughout South Africa. The doors are supplied one (1) per box.

Mirror doors pick up and enhance the existing colour scheme in your room. We offer either a framed mirror or a frameless mirror door. Our frame colour options are either natural anodised (silver), white or bronze powder coated. You also have the option to add a lock to your wardrobe doors.