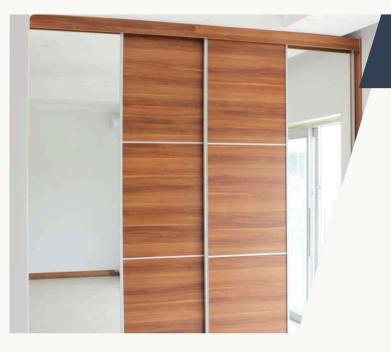

## WARDROBE SLIDING DOORS

Our Standard doors feature a robust roller-and-track mechanism for smooth, effortless opening and closing as well as slim, lowprofile aluminium frames. All our glass and mirror products are fitted with a safety film.

Our standard Sliding Wardrobe doors are available from any one of our major retail partners throughout South Africa. The doors are supplied one (1) per box.

Mirror doors pick up and enhance the existing colour scheme in your room. We offer either a framed mirror or a frameless mirror door. Our frame colour options are either natural anodised (silver), white or bronze powder coated. You also have the option to add a lock to your wardrobe doors.