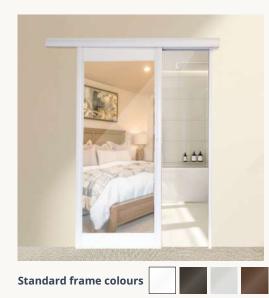

### **Alpha Sliding Door**

The Alpha Interior Sliding Door is a stylish and functional solution designed to save space in bedrooms and bathrooms. The door is double-sided and offers a range of finishes and frame colours, ensuring a polished look from both the inside and outside.

- Fits openings: 813mm x 2032mm
- Door size: 890mm x 2050mm

**Included:** The door, track set, fascia, bottom guide, privacy slide lock, screws, wall plugs, and DIY instructions.