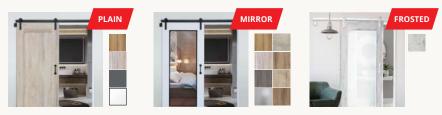

## WARDROBE SLIDING DOORS

Our Standard doors feature a robust roller-and-track mechanism for smooth, effortless opening and closing as well as slim, lowprofile aluminium frames. All our glass and mirror products are fitted with a safety film.

Our standard Sliding Wardrobe doors are available from any one of our major retail partners throughout South Africa. The doors are supplied one (1) per box.

Mirror doors pick up and enhance the existing colour scheme in your room. We offer either a framed mirror or a frameless mirror door. Our frame colour options are either natural anodised (silver), white or bronze powder coated. You also have the option to add a lock to your wardrobe doors.