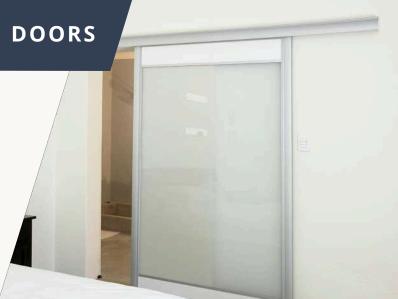

## WARDROBE SLIDING DOORS

Our Standard doors feature a robust roller-and-track mechanism for smooth, effortless opening and closing as well as slim, lowprofile aluminium frames. All our glass and mirror products are fitted with a safety film.

Our standard Sliding Wardrobe doors are available from any one of our major retail partners throughout South Africa. The doors are supplied one (1) per box.

Mirror doors pick up and enhance the existing colour scheme in your room. We offer either a framed mirror or a frameless mirror door. Our frame colour options are either natural anodised (silver), white or bronze powder coated. You also have the option to add a lock to your wardrobe doors.