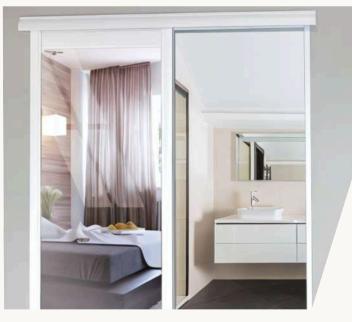

## WARDROBE SLIDING DOORS

Our Standard doors feature a robust roller-and-track mechanism for smooth, effortless opening and closing as well as slim, lowprofile aluminium frames. All our glass and mirror products are fitted with a safety film.

Our standard Sliding Wardrobe doors are available from any one of our major retail partners throughout South Africa. The doors are supplied one (1) per box.

Mirror doors pick up and enhance the existing colour scheme in your room. We offer either a framed mirror or a frameless mirror door. Our frame colour options are either natural anodised (silver), white or bronze powder coated. You also have the option to add a lock to your wardrobe doors.