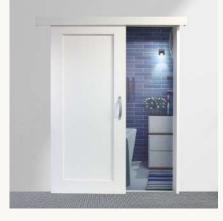

### **Simplicity Sliding Door**

The Simplicity Interior Sliding Door is a DIY solution designed to enhance the functionality and aesthetics of any home or office interior. This door is made from durable white powder-coated aluminium with matte silver aluminium handles, this door promises both durability and contemporary elegance.

- Fits opening: 813mm x 2032mm
- Door size: 900mm x 2060mm

Included: The door, track set, two handles, screws, wall plugs, and DIY instructions.