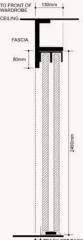

## How to Calculate Your Wardrobe Size

Here is a visual guide to calculate the size and number of doors required to convert your existing wardrobe to sliding doors:

For a wardrobe 1200 – 1240 wide **Use TWO 640mm doors** 

For a wardrobe 1780 – 1820 wide **Use TWO 930mm doors**  For a wardrobe 1800 – 1840 wide **Use THREE 640mm doors** 

For a wardrobe 2660 – 2710 wide **Use THREE 930mm doors**  For a wardrobe 3500 – 3600 wide **Use FOUR 930mm doors** 

For a wardrobe

2380 - 2440 wide

Use FOUR 640mm doors

## **Fitting Instructions:**

- Minimum ceiling height of 2530mm
- Standard doors are available in two sizes, 640mm or 930mm, both come at a standard height of 2450mm
- Bottom track sets supplied separately from the doors and are available in two lengths, either 1840mm or 2800mm