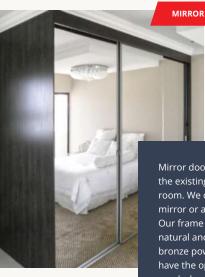

Our standard Sliding Wardrobe doors are available from any one of our major retail partners throughout South Africa. The doors are supplied one (1) per box.

Mirror doors pick up and enhance the existing colour scheme in your room. We offer either a framed mirror or a frameless mirror door. Our frame colour options are either natural anodised (silver), white or bronze powder coated. You also have the option to add a lock to your wardrobe doors.